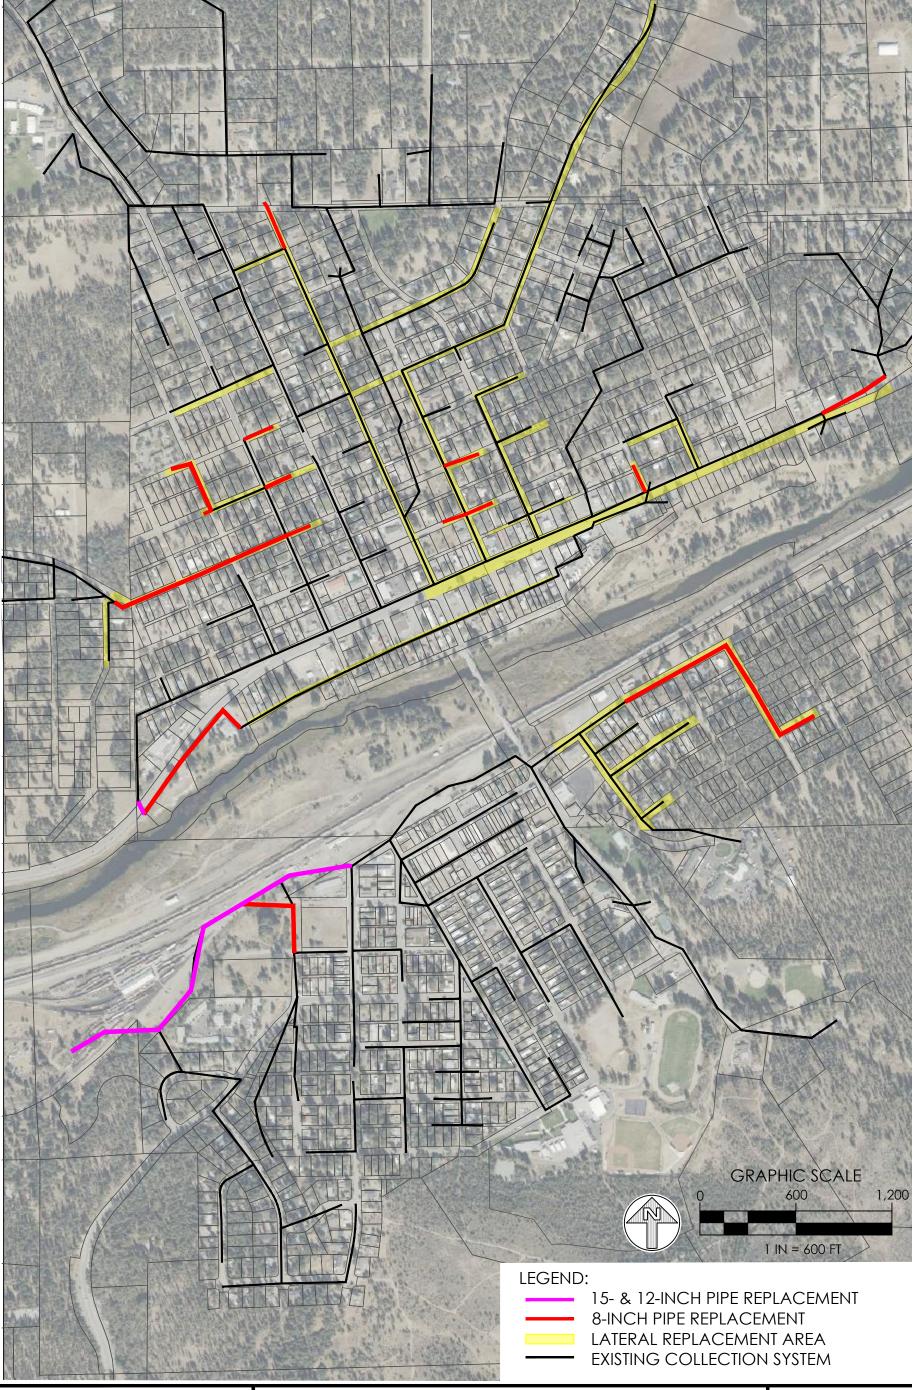

Phase 2 would be part of the next round which likely be 5 years from now.

There is no timeline on when the project could begin.

## **ATTACHMENTS**:

- A. FIG 3A PHASE 1
- B. FIG 3B PHASE 2

CITY OF PORTOLA WASTEWATER COLLECTION SYSTEM IMPROVEMENTS PROJECT **SELECTED PROJECT - PHASE 1** 

FIGURE 3A

DATE: 8/24

JOB # 2630.20

CITY OF PORTOLA WASTEWATER COLLECTION SYSTEM IMPROVEMENTS PROJECT SELECTED PROJECT - PHASE 2

FIGURE 3B

DATE: 8/24

JOB # 2630.20