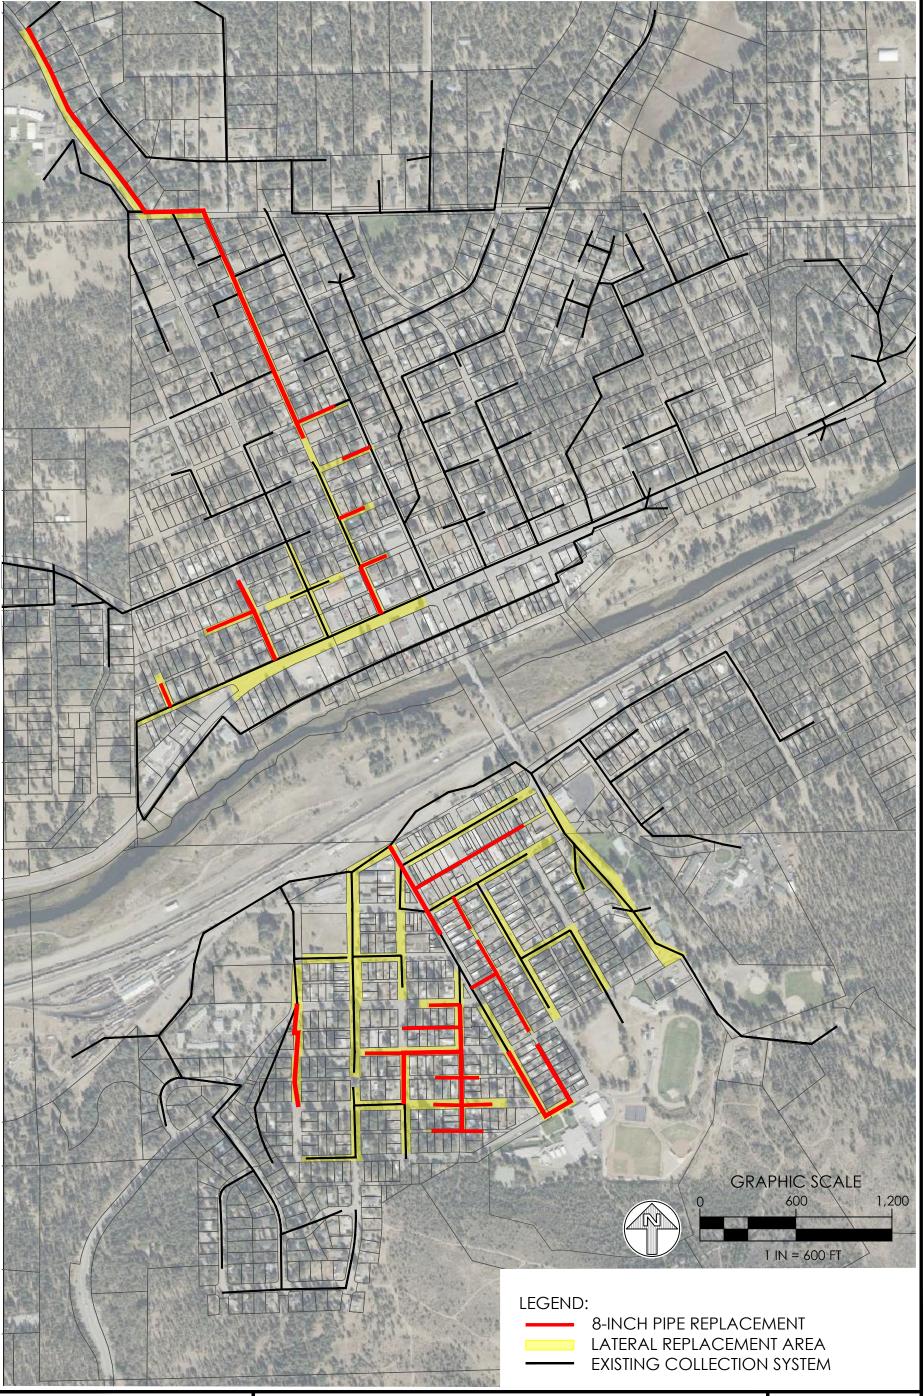

Before you is the question of whether you would like the consultants to move forward with a phased approach to the project or to seek a loan for the additional 14 million dollars that it would take to complete it as it is currently envisioned. Attached are the two phases that would be proposed if the phased approach is the decision of the Council.

## **ATTACHMENTS**:

- A. FIG 3A PHASE 1
- B. FIG 3B PHASE 2

CITY OF PORTOLA WASTEWATER COLLECTION SYSTEM IMPROVEMENTS PROJECT **SELECTED PROJECT - PHASE 1** 

FIGURE 3A

DATE: 8/24

JOB # 2630.20

CITY OF PORTOLA WASTEWATER COLLECTION SYSTEM IMPROVEMENTS PROJECT SELECTED PROJECT - PHASE 2